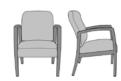

/8" thick) proprietary finish doesn't have any of the drawbacks of wood. The frames are moisture impervious, graffiti-resistant, easy to clean and maintenance-free.



# Steel Reinforced

Our patented steelreinforced joint system uses over 20 pieces of steel in most Kwalu chairs. Stop ongoing and costly furniture replacement.



Visible Cleanout

Cleanout prevents buildup of debris and provides for easy maintenance.



Seat Cushion is Field Replaceable

The seat cushion can be replaced in the field.



# Easy to Clean

Clorox Healthcare and Kwalu are partnering to fight HAI's. Kwalu chairs have no topical coatings, so sanitizing solutions commonly used in healthcare environments can be used – including 100% bleach – without degrading the finish.

# Statement of Line



24W 25.5D 40H 26AH



**VLG111** 24W 26D 35H 26AH