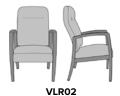

# valentia Patient

Heralding style and comfort, the sleek Valentia features modern lines and curves with traditional support. Angled, contemporary arms provide aesthetic appeal and facilitate ingress and egress. The supreme quality of the cushioned seat and the reassurance of the ergonomically designed back create the ultimate place to relax.

Model: VLR02 24W 25.5D 40H 20SW 19SD 19SH 26AH