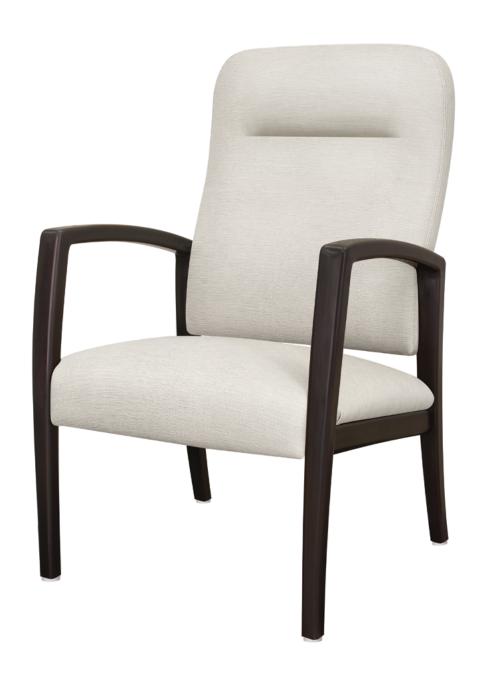

# valentia Patient

Heralding style and comfort, the sleek Valentia features modern lines and curves with traditional support. Angled, contemporary arms provide aesthetic appeal and facilitate ingress and egress. The supreme quality of the cushioned seat and the reassurance of the ergonomically designed back create the ultimate place to relax.

Model: VLR02 24W 25.5D 40H 20SW 19SD 19SH 26AH