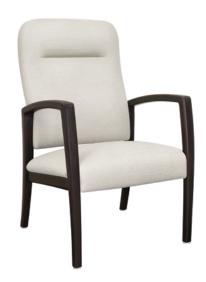

# valentia Patient

Heralding style and comfort, the sleek Valentia features modern lines and curves with traditional support. Angled, contemporary arms provide aesthetic appeal and facilitate ingress and egress. The supreme quality of the cushioned seat and the reassurance of the ergonomically designed back create the ultimate place to relax.

Model: VLR02 24W 25.5D 40H 20SW 19SD 19SH 26AH