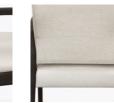

# valentia Patient

Heralding style and comfort, the sleek Valentia features modern lines and curves with traditional support. Angled, contemporary arms provide aesthetic appeal and facilitate ingress and egress. The supreme quality of the cushioned seat and the reassurance of the ergonomically designed back create the ultimate place to relax.

Model: VLR02 24W 25.5D 40H 20SW 19SD 19SH 26AH